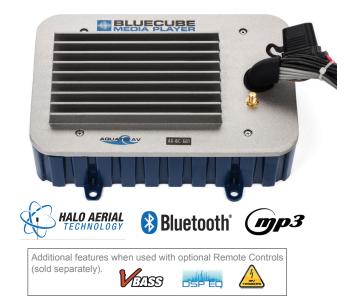

## AQ-BC-6BT BLUECUBE 'HIDE-AWAY' STEREO

The improved BlueCube 'hide-away' stereo is designed to be installed out-of-sight and plays music wirelessly via a Bluetooth enabled smart-phone or MP3 device.

Control your music directly from your Bluetooth enabled device or with the handheld RF remote control (sold separately).

## Now with Halo Aerial Technology and Virtual Bass!

*Halo Aerial Technology* improves the standard Bluetooth wireless signal and range, for a stronger signal and increased range in all directions.

\**Virtual Bass* uses digital technology to enhance bass response. Even on small speakers the perceived bass frequencies are extended to create a richer listening experience.

## **SPECIFICATIONS**

| Supported Media:                                                                        | Bluetooth / MP3                                                                                                                                                                                                                                           |
|-----------------------------------------------------------------------------------------|-----------------------------------------------------------------------------------------------------------------------------------------------------------------------------------------------------------------------------------------------------------|
| Device Control:                                                                         | via device or Remote Control                                                                                                                                                                                                                              |
| Device Charging:                                                                        | Yes - via USB                                                                                                                                                                                                                                             |
| Halo Aerial Technology:                                                                 | Yes                                                                                                                                                                                                                                                       |
| Inputs:                                                                                 | Bluetooth, 1x stereo pair RCA                                                                                                                                                                                                                             |
| Outputs:                                                                                | 1x stereo pair RCA (2V)                                                                                                                                                                                                                                   |
| Power (max):                                                                            | 4x 45W (4 Ohms), 4x 72W (2 Ohms)                                                                                                                                                                                                                          |
| Amplifier Type:                                                                         | Class A/B (2 Ohm stable)                                                                                                                                                                                                                                  |
| Output Voltage:                                                                         | 9.6V - 14.4V DC                                                                                                                                                                                                                                           |
| Max Current Draw:                                                                       | 7A                                                                                                                                                                                                                                                        |
| Standby Current Draw:                                                                   | 6mA                                                                                                                                                                                                                                                       |
| Waterproof:                                                                             | IP65                                                                                                                                                                                                                                                      |
| UV Protection:                                                                          | 500hrs stable                                                                                                                                                                                                                                             |
| Salt/Fog Protection:                                                                    | 500hrs stable                                                                                                                                                                                                                                             |
| Certifications:                                                                         | CE, RoHS, WEE, FCC                                                                                                                                                                                                                                        |
| Remote Control options (sold separately):                                               | AQ-RF-6UBT-R (Remote Receiver, sold separately)<br>AQ-RF-6UBT-T (Handheld Remote, sold separately)<br>Note: Both Handheld Remote (-T) & Remote Receiver (-R) are<br>required for successful operation.<br>AQ-WR-6F Wired Remote Control (sold separately) |
| *Features available<br>when used with optional<br>Remote Controls (sold<br>separately): | Remote Control charging (via USB)                                                                                                                                                                                                                         |
|                                                                                         | External Trigger (12V DC, 2A)                                                                                                                                                                                                                             |
|                                                                                         | DSP                                                                                                                                                                                                                                                       |
|                                                                                         | Virtual Bass                                                                                                                                                                                                                                              |
|                                                                                         | Bass/Treble                                                                                                                                                                                                                                               |
|                                                                                         | Balance/Fader                                                                                                                                                                                                                                             |
| Additional Features:                                                                    | Stainless Steel mounting hardware                                                                                                                                                                                                                         |
|                                                                                         |                                                                                                                                                                                                                                                           |