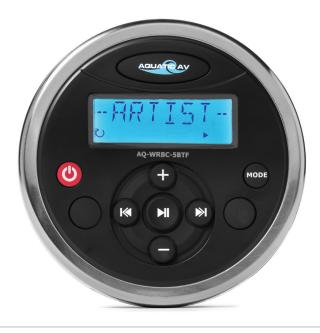

## AQ-WRBC-5BTF WIRED FLUSH-MOUNT REMOTE for BLUECUBE MEDIA PLAYER

## SPECIFICATIONS

| Туре:                | Wired Flush-Mount Remote Control                    |
|----------------------|-----------------------------------------------------|
| LCD:                 | Yes                                                 |
| Power Requirement:   | 12V DC, 50mA (off stereo)                           |
| Standby Power:       | 0.3mA                                               |
| Waterproof:          | Yes - IP65 & CFR46 compliant                        |
| UV Protection:       | Yes - ASTM D4329 compliant, 500hrs stable           |
| Salt/Fog Protection: | Yes - ASTM B117 compliant, 500hrs stable            |
| Outside Diameter:    | 94mm                                                |
| Surface Mount Depth: | 16mm                                                |
| Cut-out Diameter:    | 52.5mm                                              |
| Additional Features: | Polished Stainless Steel Bezel                      |
| Accessories:         | Extension cables: AQ-EXT-3 (3ft), AQ-EXT-12 (12ft), |
|                      | AQ-EXT-24 (24ft) all sold seperately                |