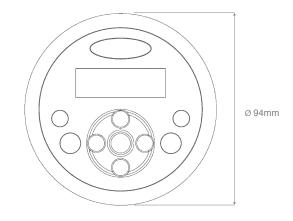

## SPECIFICATIONS

| Туре:                | Wired Flush-Mount Remote Control                    |
|----------------------|-----------------------------------------------------|
| LCD:                 | Yes                                                 |
| Power Requirement:   | 12V DC, 50mA (off stereo)                           |
| Standby Power:       | 0.3mA                                               |
| Waterproof:          | Yes - IP65 & CFR46 compliant                        |
| UV Protection:       | Yes - ASTM D4329 compliant, 500hrs stable           |
| Salt/Fog Protection: | Yes - ASTM B117 compliant, 500hrs stable            |
| Outside Diameter:    | 94mm                                                |
| Surface Mount Depth: | 16mm                                                |
| Cut-out Diameter:    | 52.5mm                                              |
| Additional Features: | Polished Stainless Steel Bezel                      |
| Accessories:         | Extension cables: AQ-EXT-3 (3ft), AQ-EXT-12 (12ft), |
|                      | AQ-EXT-24 (24ft) all sold seperately                |

## DIMENSIONS

Design and specification subject to change without notice.E&OE