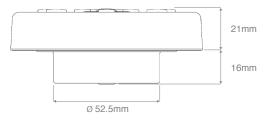

## SPECIFICATIONS

| Туре:                | Wired Flush-Mount Remote Control                    |
|----------------------|-----------------------------------------------------|
| LCD:                 | Yes                                                 |
| Power Requirement:   | 12V DC, 50mA (off stereo)                           |
| Standby Power:       | 0.3mA                                               |
| Waterproof:          | Yes - IP65 & CFR46 compliant                        |
| UV Protection:       | Yes - ASTM D4329 compliant, 500hrs stable           |
| Salt/Fog Protection: | Yes - ASTM B117 compliant, 500hrs stable            |
| Outside Diameter:    | 94mm                                                |
| Surface Mount Depth: | 16mm                                                |
| Cut-out Diameter:    | 52.5mm                                              |
| Additional Features: | Polished Stainless Steel Bezel                      |
| Accessories:         | Extension cables: AQ-EXT-3 (3ft), AQ-EXT-12 (12ft), |
|                      | AQ-EXT-24 (24ft) all sold seperately                |

## DIMENSIONS

Design and specification subject to change without notice.E&OE