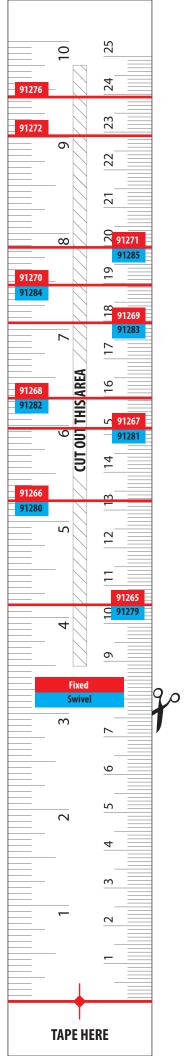

## **ETXv3 Pipe Mounting Fixture Ruler**

## **Instructions**

1) Print and cut out the ruler.

IMPORTANT: This file must be printed actual size (100%).

Printer output options such as "Fit to Page" and "Shrink Oversized Pages" will distort the ruler size and affect its accuracy.

- 2) Cut out the center section labled, "CUT OUT THIS AREA".
- 3) Tape the end of the ruler (where indicated) so that it is perpendicular to the pipe being measured.
- 4) Wrap the ruler snugly around the pipe and back onto itself. The red line at the taped end should be visible through the cut-out center window and should line up with the appropriate clamp SKU number for your installation.
- 5) Purchase measuring calipers to aid in future installations.

| Fixed |               | Swivel |                 |
|-------|---------------|--------|-----------------|
| SKU   | MODEL         | SKU    | MODEL           |
| 91265 | M-MCPv3-1.315 | 91279  | M-SWMCPv3-1.315 |
| 91266 | M-MCPv3-1.660 | 91280  | M-SWMCPv3-1.660 |
| 91267 | M-MCPv3-1.900 | 91281  | M-SWMCPv3-1.900 |
| 91268 | M-MCPv3-2.000 | 91282  | M-SWMCPv3-2.000 |
| 91269 | M-MCPv3-2.250 | 91283  | M-SWMCPv3-2.250 |
| 91270 | M-MCPv3-2.375 | 91284  | M-SWMCPv3-2.375 |
| 91271 | M-MCPv3-2.500 | 91285  | M-SWMCPv3-2.500 |
| 91272 | M-MCPv3-2.875 |        |                 |
| 91276 | M-MCPv3-3.000 |        |                 |
|       |               |        |                 |