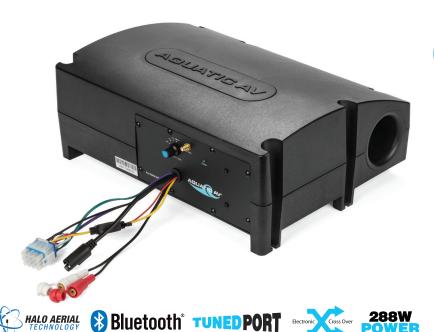

## AQ-SWA8-6BT Combined Bluetooth Stereo Subwoofer System

Just add speakers and your favorite music!

Simply connect regular speakers direct to the subwoofer and connect your smartphone or MP3 device wirelessly over Bluetooth and you're done! You can also connect your device over standard RCA inputs if your device is not Bluetooth enabled.

The built-in 288W amplifier features an electronic crossover which is preset for optimum performance of both the subwoofer and your speakers.

Aquatic AV's *Halo Aerial Technology* also improves the standard Bluetooth wireless signal and range, for a stronger signal and increased range.

## **SPECIFICATIONS**

| Туре:                     | Active Subwoofer with full range speaker output                                     |
|---------------------------|-------------------------------------------------------------------------------------|
| Cone Size:                | 8"                                                                                  |
| Impedance:                | 4 Ohm & 2 Ohm stable                                                                |
| Frequency Response (sub): | 26 - 125 Hz                                                                         |
| Sensitivity:              | 86dB                                                                                |
| Power (max):              | 288W                                                                                |
| Waterproof:               | IPx4                                                                                |
| Chassis Material:         | ABS                                                                                 |
| Cone Material:            | Polypropylene                                                                       |
|                           |                                                                                     |
| Inputs:                   | Bluetooth                                                                           |
|                           | 2x RCA with variable 400mv, 2V or 4V input for optimum performance with all devices |
| Outputs:                  | 2 channel full range output                                                         |
| Frequency Response (amp): | 125 - 20,000 Hz                                                                     |
| Amplifier Power (max):    | 72W x 2 (@ 2 Ohms) / 45W x 2 (@4 Ohms)                                              |
| Certification:            | RoHS                                                                                |
| Dimensions:               | 368.3 x 279.4 x 144.2 mm                                                            |
| Additional Features:      | Tuned port                                                                          |
|                           | Amplifier with pre-balanced electronic cross-over                                   |
|                           |                                                                                     |