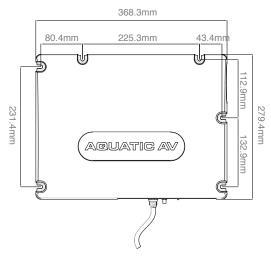

## **DIMENSIONS**

**Aquatic AV** 

282 Kinney Drive San Jose, CA 95112, USA

E-mail: info@aquaticav.com US & Canada: 1 877 579 2782 International: +1 408 559 1668 Fax: +1 408 559 0125 WWW.aquaticav.com Design and specification subject to change without notice.E&OE

## **SPECIFICATIONS**

| Туре:                     | Active Subwoofer with full range speaker output                                     |
|---------------------------|-------------------------------------------------------------------------------------|
| Cone Size:                | 8"                                                                                  |
| Impedance:                | 4 Ohm & 2 Ohm stable                                                                |
| Frequency Response (sub): | 26 - 125 Hz                                                                         |
| Sensitivity:              | 86dB                                                                                |
| Power (max):              | 288W                                                                                |
| Waterproof:               | IPx4                                                                                |
| Chassis Material:         | ABS                                                                                 |
| Cone Material:            | Polypropylene                                                                       |
|                           |                                                                                     |
| Inputs:                   | Bluetooth                                                                           |
|                           | 2x RCA with variable 400mv, 2V or 4V input for optimum performance with all devices |
| Outputs:                  | 2 channel full range output                                                         |
| Frequency Response (amp): | 125 - 20,000 Hz                                                                     |
| Amplifier Power (max):    | 72W x 2 (@ 2 Ohms) / 45W x 2 (@4 Ohms)                                              |
| Certification:            | RoHS                                                                                |
| Dimensions:               | 368.3 x 279.4 x 144.2 mm                                                            |
| Additional Features:      | Tuned port                                                                          |
|                           | Amplifier with pre-balanced electronic cross-over                                   |
|                           |                                                                                     |