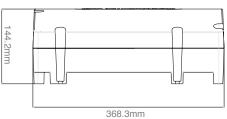

## **DIMENSIONS**

**Aquatic AV** 

282 Kinney Drive San Jose, CA 95112, USA

E-mail: info@aquaticav.com US & Canada: 1 877 579 2782 International: +1 408 559 1668 Fax: +1 408 559 0125 WWW.aquaticav.com Design and specification subject to change without notice.E&OE

## **SPECIFICATIONS**

| Туре:                     | Active Subwoofer with full range speaker output                                     |
|---------------------------|-------------------------------------------------------------------------------------|
| Cone Size:                | 8"                                                                                  |
| Impedance:                | 4 Ohm & 2 Ohm stable                                                                |
| Frequency Response (sub): | 26 - 125 Hz                                                                         |
| Sensitivity:              | 86dB                                                                                |
| Power (max):              | 288W                                                                                |
| Waterproof:               | IPx4                                                                                |
| Chassis Material:         | ABS                                                                                 |
| Cone Material:            | Polypropylene                                                                       |
|                           |                                                                                     |
| Inputs:                   | Bluetooth                                                                           |
|                           | 2x RCA with variable 400mv, 2V or 4V input for optimum performance with all devices |
| Outputs:                  | 2 channel full range output                                                         |
| Frequency Response (amp): | 125 - 20,000 Hz                                                                     |
| Amplifier Power (max):    | 72W x 2 (@ 2 Ohms) / 45W x 2 (@4 Ohms)                                              |
| Certification:            | RoHS                                                                                |
| Dimensions:               | 368.3 x 279.4 x 144.2 mm                                                            |
| Additional Features:      | Tuned port                                                                          |
|                           | Amplifier with pre-balanced electronic cross-over                                   |
|                           |                                                                                     |